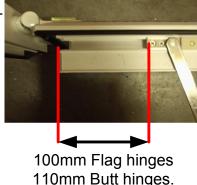

## **Frame**

 Measure in 90mm from inside corner of frame and place frame pivot (D) in bottom chamber of frame up against centre rib. Secure frame pivot (D) using 2 off CFG 4.3x25 Z UPVC screws. (See pic 2 for details).

Frame pivot in bottom channel of frame.

Frame pivot

90 mm from inside corner.

Up against centre rib.

Pic 2