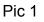

## Sash

- Place sash arm (A) in euro groove on top of door sash making sure plastic slide (C) is facing away from hinge side of sash.
- Measure in 100mm for FLAG HINGES from short leg of sash corner Measure in 110mm for BUTT HINGES from short leg of sash corner
- Fix arm (A) through end guides (B) using 4off CFG 4.3x25 Z
  UPVC screws. (See pic 1 for details)