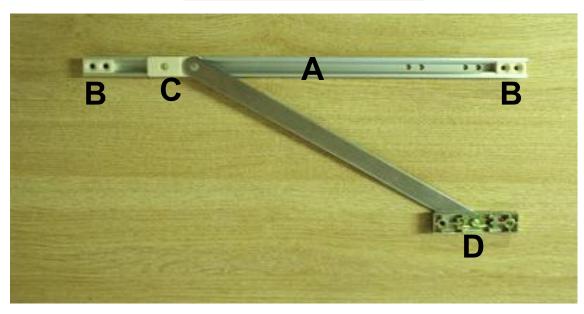

## Sash

- Place sash arm (A) in euro groove on top of door sash making sure plastic slide (C) is facing away from hinge side of sash.
- Measure in 100mm for FLAG HINGES from short leg of sash corner Measure in 110mm for BUTT HINGES from short leg of sash corner
- Fix arm (A) through end guides (B) using 4off CFG 4.3x25 Z
  UPVC screws. (See pic 1 for details)