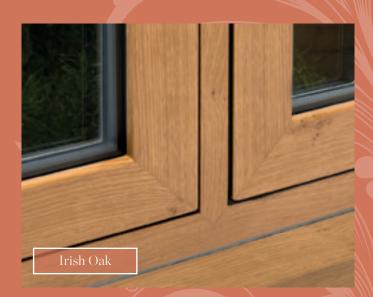

### Traditional Look, With Modern Technology

Whether modern or traditional, the flush can be customised to suit your property, with both woodgrain and colour foil options (both for inside and outside), along with matching hardware. Whether it's a tear drop handle, or Georgian bars, we have the perfect window for you.

### Colour and Foil Options

We have a complete range of solid and woodgrain foils to chose from. All designed to offer you a comprehensive range of traditional and contemporary finishes to suit your home and lifestyle.