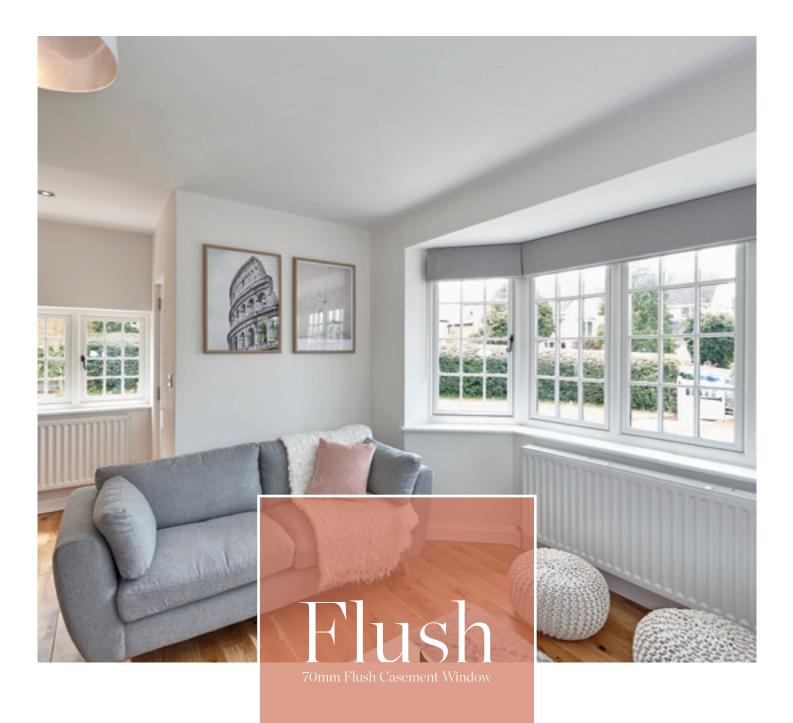

# Flush Window System

Flush Sash windows bring all the beauty of heritage designs, without any of the drawbacks. Whether your home is a traditional country house or modern city flat, the Flush Sash brings elegance and quality into every home.

Designed to match the appearance of timber, the Flush Sash has all of the style with none of the setbacks. Using equal sightlines, the window frames appear the same width, to give your property an understated symmetrical perfection. With the option for mechanical joints, you won't find a window that looks so simple yet so flawless.

### 70mm Flush Window System

Styling your windows isn't limited to outside; you can make changes to the inside of your window too, giving you complete choice over every aspect of your home environment.