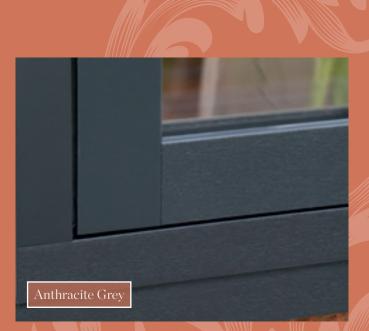

# Outside and in, bespoke both finishes with colours to enhance the look of your home

Anthracite Grey with Graphite Tear Drop Handle

### Colour and Foil Options

We have a complete range of solid and woodgrain foils to chose from. All designed to offer you a comprehensive range of traditional and contemporary finishes to suit your home and lifestyle.