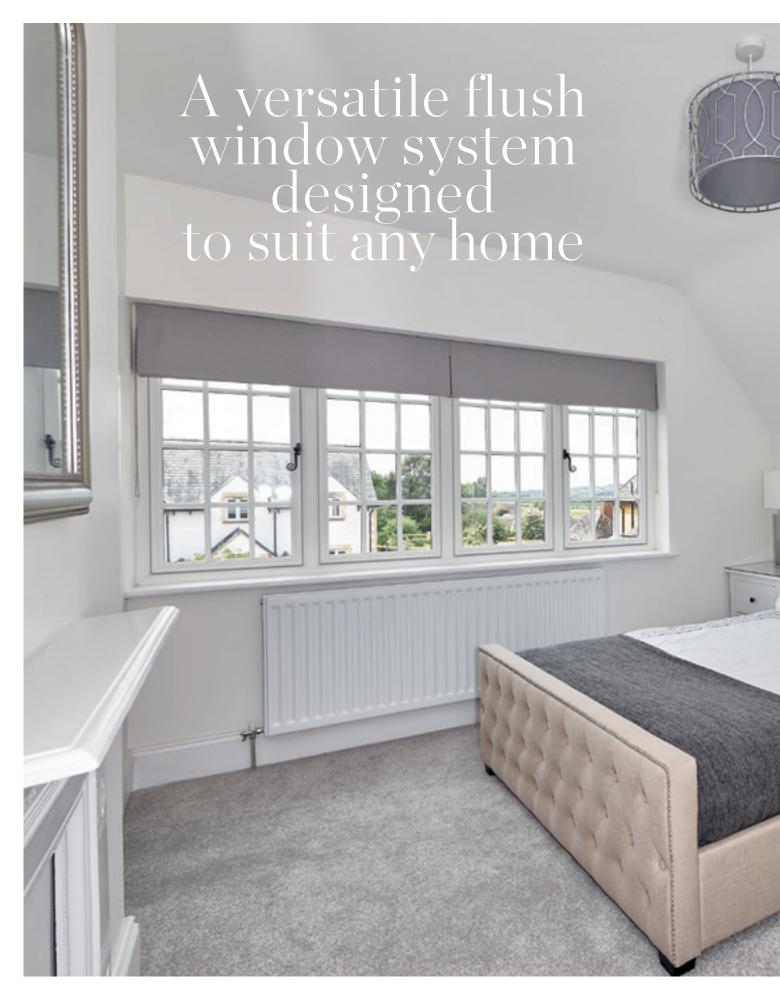

# Flush Window System

Flush Sash windows bring all the beauty of heritage designs, without any of the drawbacks. Whether your home is a traditional country house or modern city flat, the Flush Sash brings elegance and quality into every home.

Designed to match the appearance of timber, the Flush Sash has all of the style with none of the setbacks. Using equal sightlines, the window frames appear the same width, to give your property an understated symmetrical perfection. With the option for mechanical joints, you won't find a window that looks so simple yet so flawless.

The Flush Sash is designed to work in a traditional property, rather than feel like an out of place modern addition. With modern technology packed inside a traditional frame, this is the best of both worlds for any home that wants to maintain its aesthetic without making compromises in security and energy efficiency.