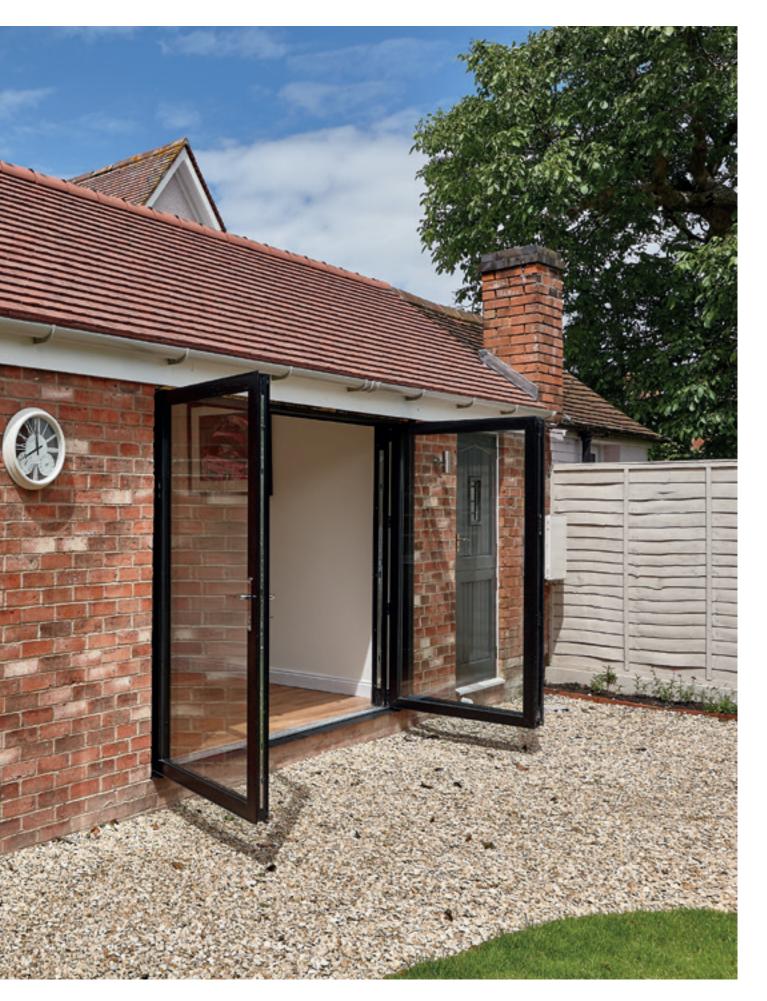

# Flush Window System

Flush Sash windows bring all the beauty of heritage designs, without any of the drawbacks. Whether your home is a traditional country house or modern city flat, the Flush Sash brings elegance and quality into every home.

The Flush Sash is designed to work in a traditional property, rather than feel like an out of place modern addition. With modern technology packed inside a traditional frame, this is the best of both worlds for any home that wants to maintain its aesthetic without making compromises in security and energy efficiency.

### Peace of Mind

The Flush Sash is designed to work in a traditional property, rather than feel like an out of place modern addition. With modern technology packed inside a traditional frame, this is best of both worlds for any home that wants to maintain its aesthetic without making compromises in security and energy efficiency.