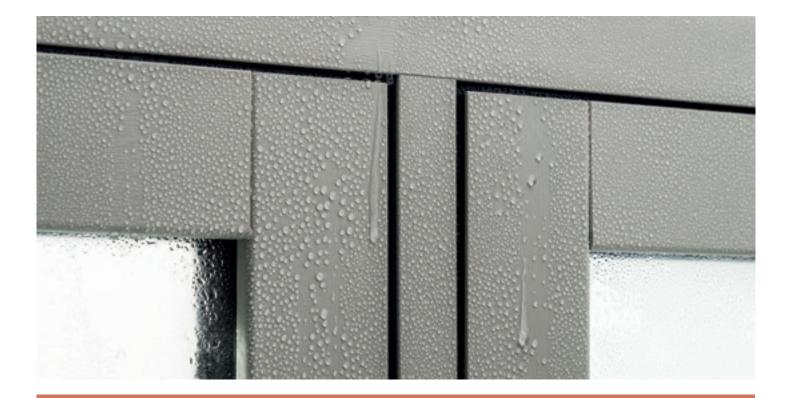

Save money on your energy bills with high performance and our unique Q-Lon weatherseal gasket

Save money on your energy bills, and keep your home comfortable and warm during the cold days. Including A and A+ options, the Flush will make sure that heat is kept inside, insulating far beyond what's possible with traditional timber.

The unique Q-Lon weatherseal alongside a secondary woolpile gasket as included as standard,

so your windows will be protected for years to come. In addition, the windows will protect from noise pollution and disturbance – another benefit over standard timber.