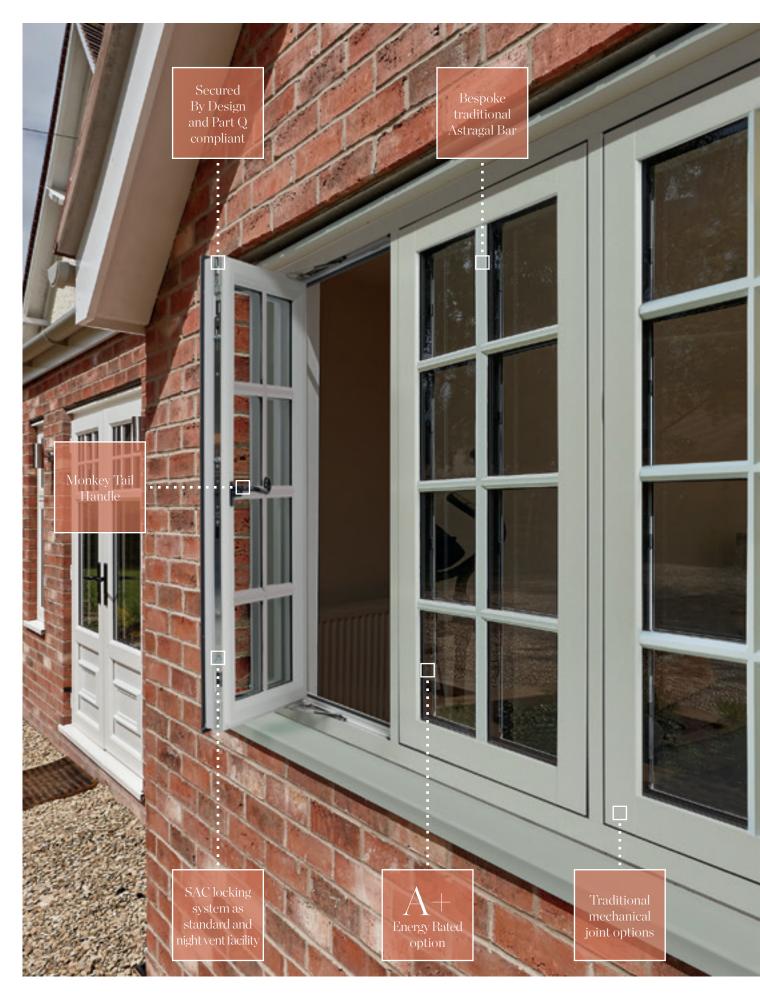

### Flush Window System Features

- Secured By Design and Part Q option for the ultimate in security performance
- A and A+ energy rated options
- Fully Welded or Mechanical Joint Options
- Contemporary, Monkey Tail and Tear Drop Handle designs
- A range of woodgrain and solid colour frame finishes
- · Single and dual colour frame options
- Exclusive night vents are fitted as standard with two stage locking to allow for added ventilation
- High performance Q-Lon weatherseal as standard.

Part Q compliant, high security multi-point shootbolts as standard. With stylish signature locking handles, providing peace of mind. Our exclusive night vents are fitted as standard with two stage locking to allow for added ventilation when required. Also available with Secured By Design upgrade on both welded and mechanical options.

Save money on your energy bills with high performance and our unique Q-Lon weatherseal gasket

Save money on your energy bills, and keep your home comfortable and warm during the cold days. Including A and A+ options, the Flush will make sure that heat is kept inside, insulating far beyond what's possible with traditional timber.