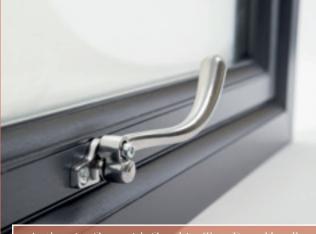

# Heritage and Modern Hardware Options

A wide range of hardware options to compliment our coloured foil finishes, allowing you to individualise your home room-by-room.

### Signature Handle

Black