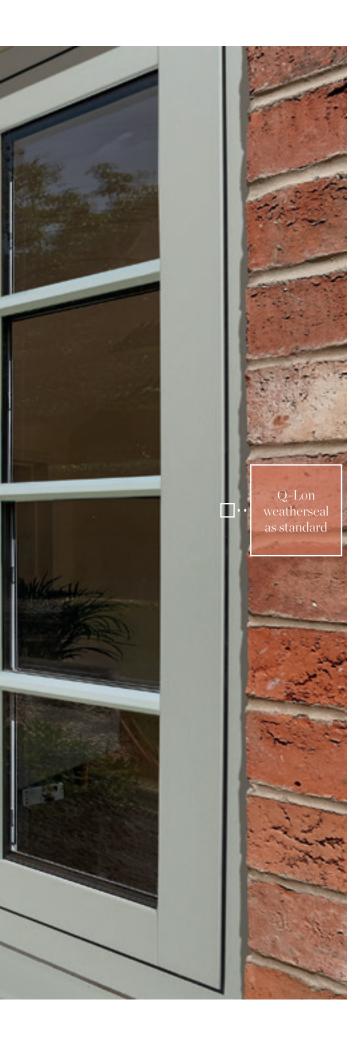

Save money on your energy bills with high performance and our unique Q-Lon weatherseal gasket

Save money on your energy bills, and keep your home comfortable and warm during the cold days. Including A and A+ options, the Flush will make sure that heat is kept inside, insulating far beyond what's possible with traditional timber.

The unique Q-Lon weatherseal alongside a secondary woolpile gasket as included as standard,

so your windows will be protected for years to come. In addition, the windows will protect from noise pollution and disturbance – another benefit over standard timber.