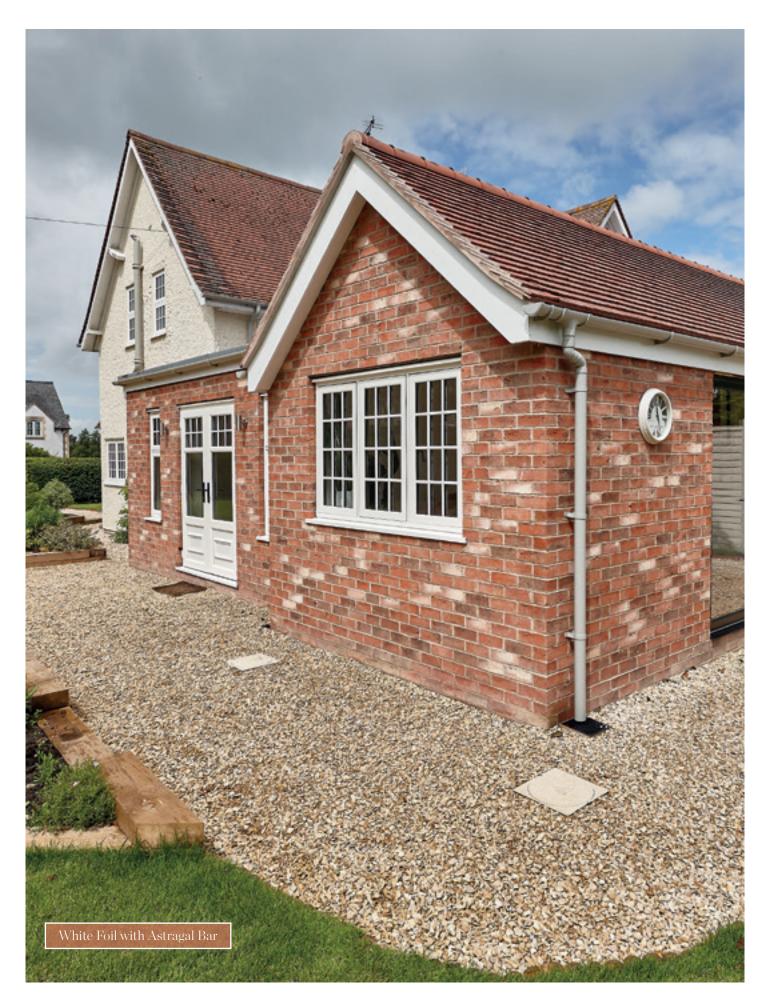

### Traditional Look, With Modern Technology

Whether modern or traditional, the flush can be customised to suit your property, with both woodgrain and colour foil options (both for inside and outside), along with matching hardware. Whether it's a tear drop handle, or Georgian bars, we have the perfect window for you.

Available in a range of traditional and contemporary colours, from wood flushes to flat colours with handles options to suit you both inside and outside, giving you the ultimate choice in style and finish.