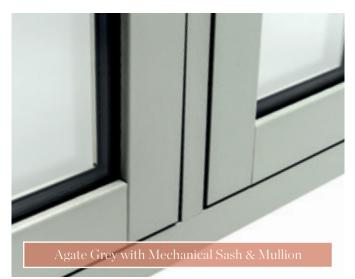

Designed to match the appearance of timber, the Flush Sash has all of the style with none of the setbacks. Using equal sightlines, the window frames appear the same width, to give your property an understated symmetrical perfection. With the option for mechanical joints, you won't find a window that looks so simple yet so flawless.

### Mechanical Joint - A Traditional Timber Look Without The Maintenance

For that true timber finish, our traditional mechanical sash joints provide a timeless elegant finish to your home. Designed to give you a traditional mechanical sash finish both inside and out.