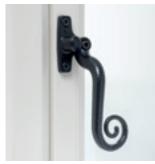

# Outside and in, bespoke both finishes with colours to enhance the look of your home

Anthracite Grey with Graphite Tear Drop Handle

### Tear Drop Handle