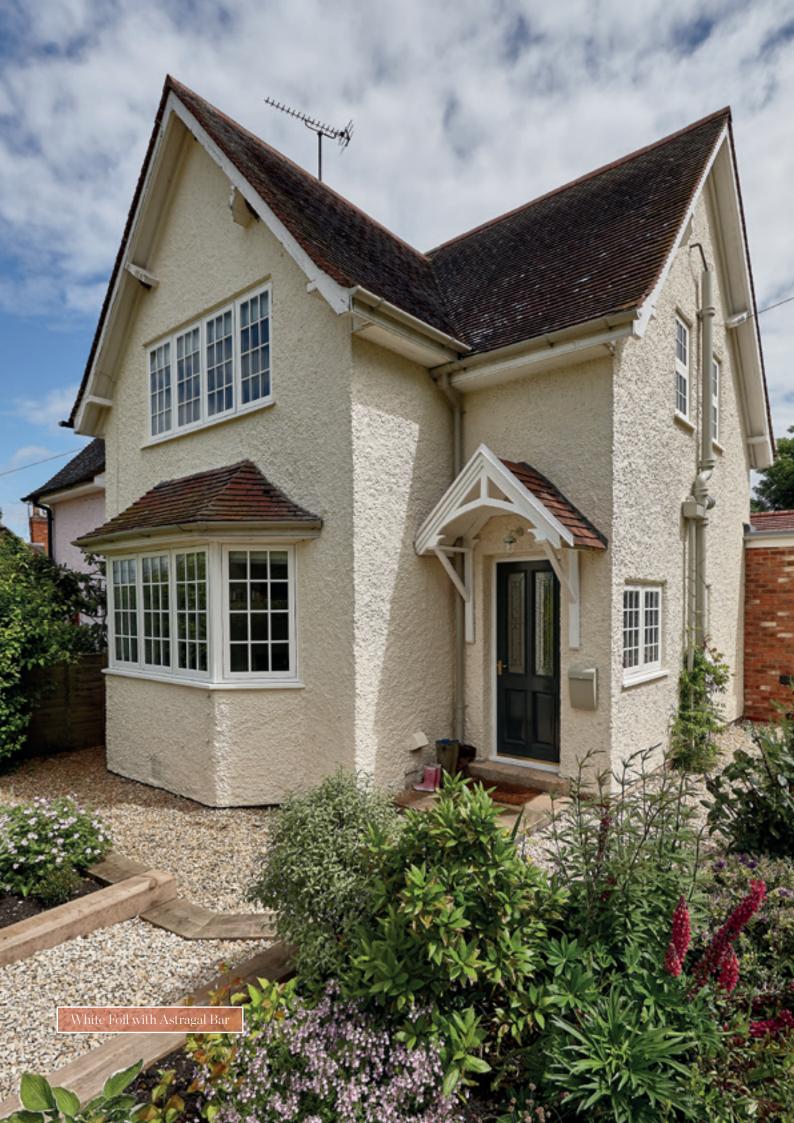

### Traditional Look, With Modern Technology

Whether modern or traditional, the flush can be customised to suit your property, with both woodgrain and colour foil options (both for inside and outside), along with matching hardware. Whether it's a tear drop handle, or Georgian bars, we have the perfect window for you.

Available in a range of traditional and contemporary colours, from wood flushes to flat colours with handles options to suit you both inside and outside, giving you the ultimate choice in style and finish.