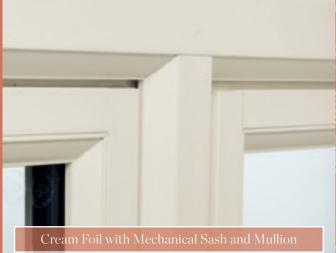

### Mechanical Joint - A Traditional Timber Look Without The Maintenance

For that true timber finish, our traditional mechanical sash joints provide a timeless elegant finish to your home. Designed to give you a traditional mechanical sash finish both inside and out.