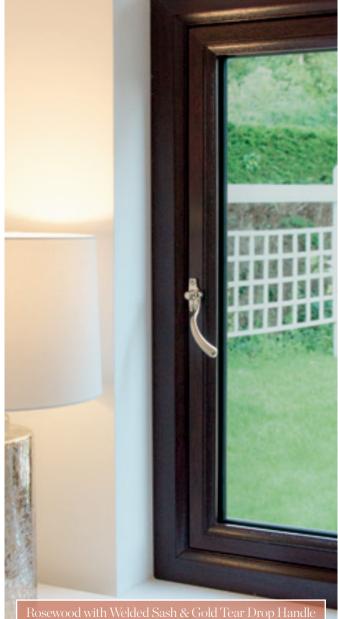

### Mechanical Joint - A Traditional Timber Look Without The Maintenance

For that true timber finish, our traditional mechanical sash joints provide a timeless elegant finish to your home. Designed to give you a traditional mechanical sash finish both inside and out.

### Tear Drop Handle