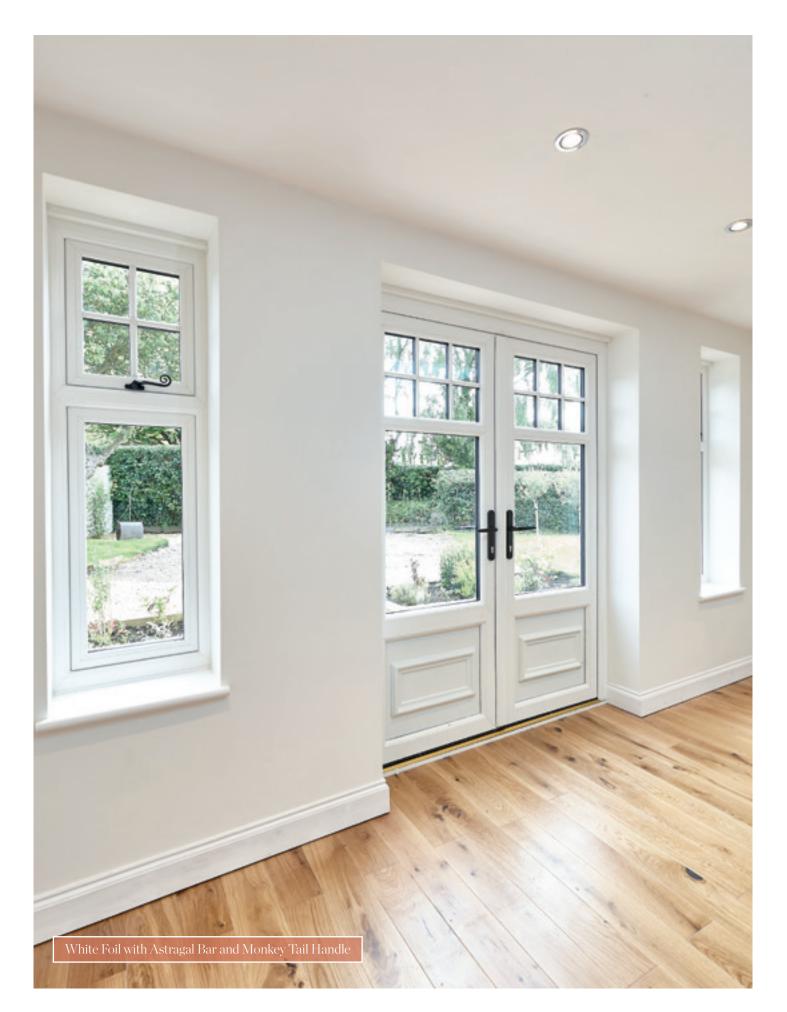

### Welded Joint - A Contemporary Style for Any Home

Flush windows are suitable for any application, our welded finish offers clean lines to suit any modern or contemporary home. Sleek, clean lines with the added benefit of high performance energy rating and U values.

### Colour and Foil Options

We have a complete range of solid and woodgrain foils to chose from. All designed to offer you a comprehensive range of traditional and contemporary finishes to suit your home and lifestyle.