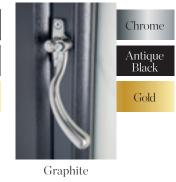

# Heritage and Modern Hardware Options

A wide range of hardware options to compliment our coloured foil finishes, allowing you to individualise your home room-by-room.

### Monkey Tail Handle & Dummy Stay

Antique Black

Antique Black

Traditional flush windows combined with modern lifestyle living... the perfect combination for your home.

II D