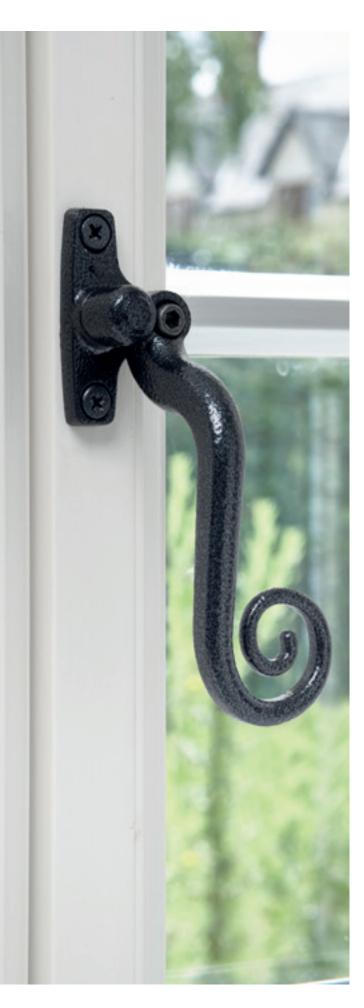

# Outside and in, bespoke both finishes with colours to enhance the look of your home

Anthracite Grey with Graphite Tear Drop Handle

### Tear Drop Handle