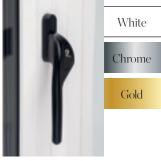

# Heritage and Modern Hardware Options

A wide range of hardware options to compliment our coloured foil finishes, allowing you to individualise your home room-by-room.

### Signature Handle

Black